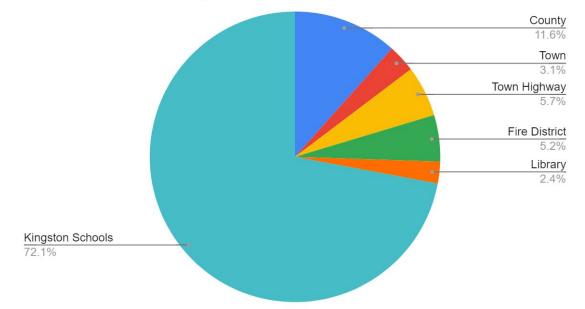

### KCSD Tax & Property Rate per \$1000

| Тах Туре         | KCSD Tax & Property Rate per \$1000 |
|------------------|-------------------------------------|
| County           | \$3.667982                          |
| Town             | \$0.973084                          |
| Town Highway     | \$1.788171                          |
| Fire District    | \$1.632520                          |
| Library          | \$0.764442                          |
| Kingston Schools | \$22.75824                          |