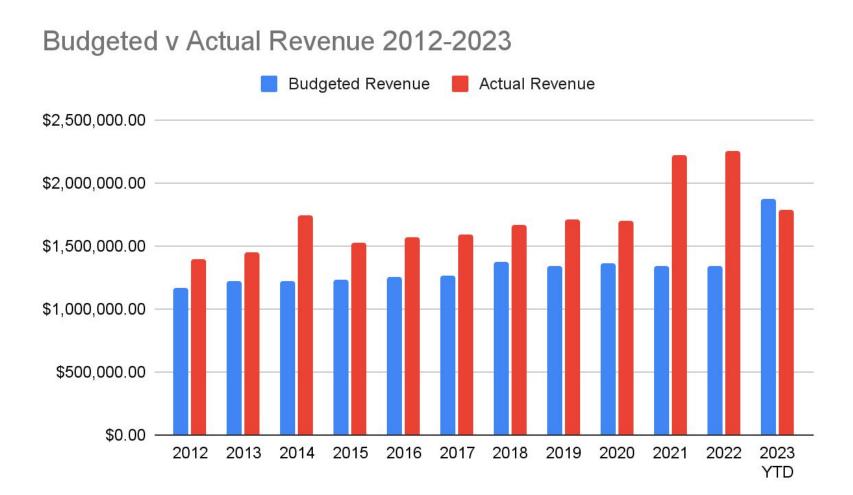

## Supervisor's Report

Town of Hurley October 2023



### Balance Sheet Jan 1 - October 31, 2023





### Budgeted vs Actual Appropriation 2012-2023

Budgeted Appropriation





# General Fund & Highway Appropriations Oct 2023 General Fund 27.8% Highway 72.2%





#### OCSD Tax & Property Tax Rate per \$1000



| Тах Туре        | OCSD Tax & Property Tax Rate per \$1000 |
|-----------------|-----------------------------------------|
| County          | \$3.667982                              |
| Town            | \$0.973084                              |
| Town Highway    | \$1.788171                              |
| Fire District   | \$1.052515                              |
| Library         | \$0.411130                              |
| Onteora Schools | \$11.955076                             |

### KCSD Tax & Property Rate per \$1000



| Тах Туре         | KCSD Tax & Property Rate per \$1000 |
|------------------|-------------------------------------|
| County           | \$3.667982                          |
| Town             | \$0.973084