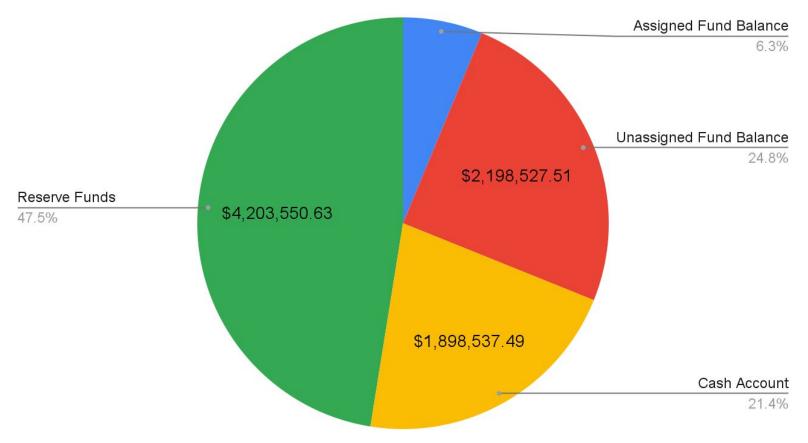

## Supervisor's Report

Town of Hurley October 2023



### Balance Sheet Jan 1 - October 31, 2023





### Budgeted vs Actual Appropriation 2012-2023

Budgeted Appropriation





# General Fund & Highway Appropriations Oct 2023 General Fund 27.8% Highway 72.2%





#### OCSD Tax & Property Tax Rate per \$1000



| Тах Туре        | OCSD Tax & Property Tax Rate per \$1000 |
|-----------------|-----------------------------------------|
| County          | \$3.667982                              |
| Town            | \$0.973084                              |
| Town Highway    | \$1.788171                              |
| Fire District   | \$1.052515                              |
| Library         | \$0.411130                              |
| Onteora Schools | \$11.955076                             |

### KCSD Tax & Property Rate per \$1000



| Тах Туре         | KCSD Tax & Property Rate