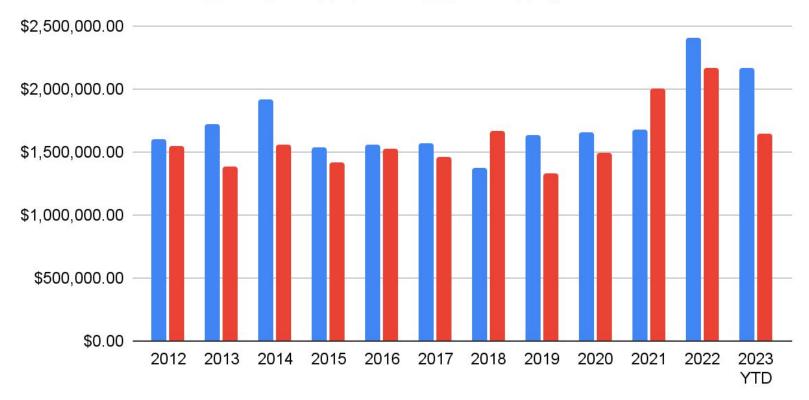

## Supervisor's Report

Town of Hurley October 2023



### Balance Sheet Jan 1 - October 31, 2023





### Budgeted vs Actual Appropriation 2012-2023

Budgeted Appropriation





# General Fund & Highway Appropriations Oct 2023 General Fund 27.8% Highway 72.2%





#### OCSD Tax & Property Tax Rate per \$1000



| Тах Туре        | OCSD Tax & Property Tax Rate per \$1000 |
|-----------------|-----------------------------------------|
| County          | \$3.667982                              |
| Town            | \$0.973084                              |
| Town Highway    | \$1.788171                              |
| Fire District   | \$1.052515                              |
| Library         | \$0.411130                              |
| Onteora Schools | \$11.955076                             |

### KCSD Tax & Property Rate per \$1000



| Тах Туре         | KCSD Tax & Property Rate per \$1000 |
|------------------|-------------------------------------|
| C