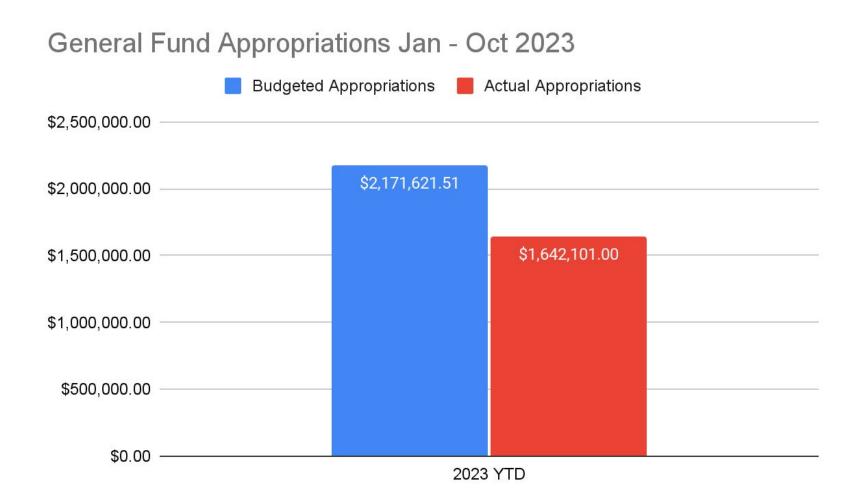

## Supervisor's Report

Town of Hurley October 2023



### Balance Sheet Jan 1 - October 31, 2023





### Budgeted vs Actual Appropriation 2012-2023

Budgeted Appropriation





# General Fund & Highway Appropriations Oct 2023 General Fund 27.8% Highway 72.2%





#### OCSD Tax & Property Tax Rate per \$1000



| Тах Туре        | OCSD Tax & Property Tax Rate per \$1000 |
|-----------------|-----------------------------------------|
| County          | \$3.667982                              |
| Town            | \$0.973084                              |
| Town Highway    | \$1.788171                              |
| Fire District   | \$1.052515                              |
| Library         | \$0.411130                              |
| Onteora Schools | \$11.955076                             |

### KCSD Tax & Property Rate per \$1000



| Тах Туре         | KCSD Tax & Property Rate per \$1000 |
|------------------|-------------------------------------|
| Cou