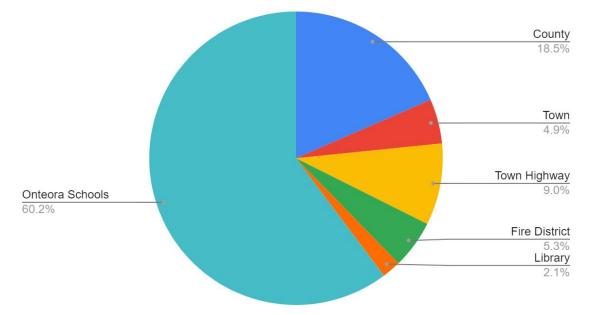

#### OCSD Tax & Property Tax Rate per \$1000

| Тах Туре        | OCSD Tax & Property Tax Rate per \$1000 |
|-----------------|-----------------------------------------|
| County          | \$3.667982                              |
| Town            | \$0.973084                              |
| Town Highway    | \$1.788171                              |
| Fire District   | \$1.052515                              |
| Library         | \$0.411130                              |
| Onteora Schools | \$11.955076                             |

### KCSD Tax & Property Rate per \$1000

| Тах Туре         | KCSD Tax & Property Rate per \$1000 |
|------------------|-------------------------------------|
| County           | \$3.667982                          |
| Town             | \$0.973084                          |
| Town Highway     | \$1.788171                          |
| Fire District    | \$1.632520                          |
| Library          | \$0.764442                          |
| Kingston Schools | \$22.75824                          |