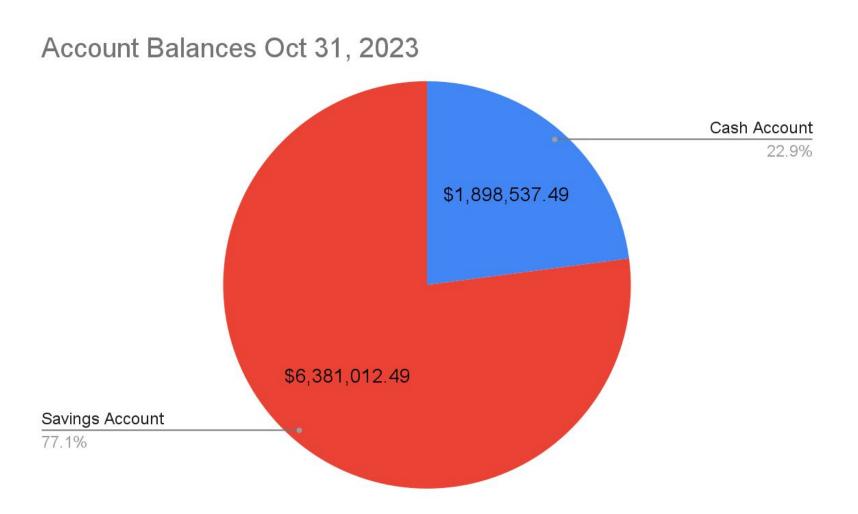

## Supervisor's Report

Town of Hurley October 2023



### Balance Sheet Jan 1 - October 31, 2023





### Budgeted vs Actual Appropriation 2012-2023

Budgeted Appropriation





# General Fund & Highway Appropriations Oct 2023 General Fund 27.8% Highway 72.2%





#### OCSD Tax & Property Tax Rate per \$1000



| Тах Туре        | OCSD Tax & Property Tax Rate per \$1000 |
|-----------------|-----------------------------------------|
| County          | \$3.667982                              |
| Town            | \$0.973084                              |
| Town Highway    | \$1.788171                              |
| Fire District   | \$1.052515                              |
| Library         | \$0.411130                              |
| Onteora Schools | \$11.955076                             |

### KCSD Tax & Property Rate per \$1000