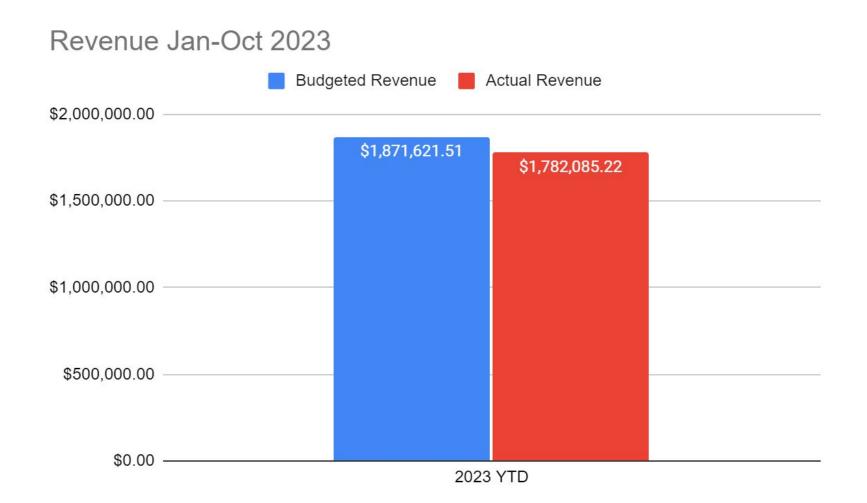

## Supervisor's Report

Town of Hurley October 2023



### Balance Sheet Jan 1 - October 31, 2023





### Budgeted vs Actual Appropriation 2012-2023

Budgeted Appropriation





# General Fund & Highway Appropriations Oct 2023 General Fund 27.8% Highway 72.2%





#### OCSD Tax & Property Tax Rate per \$1000



| Тах Туре        | OCSD Tax & Property Tax Rate per \$1000 |
|-----------------|-----------------------------------------|
| County          | \$3.667982                              |
| Town            | \$0.973084                              |
| Town Highway    | \$1.788171                              |
| Fire District   | \$1.052515                              |
| Library         | \$0.411130                              |
| Onteora Schools | \$11.955076                             |

### KCSD Tax & Property Rate per \$1000



| Тах Туре         | KCSD Tax & Property Rate per \$1000 |
|------------------|-------------------------------------|
| County           | \$3.667982                          |
| Town             | \$0.973084