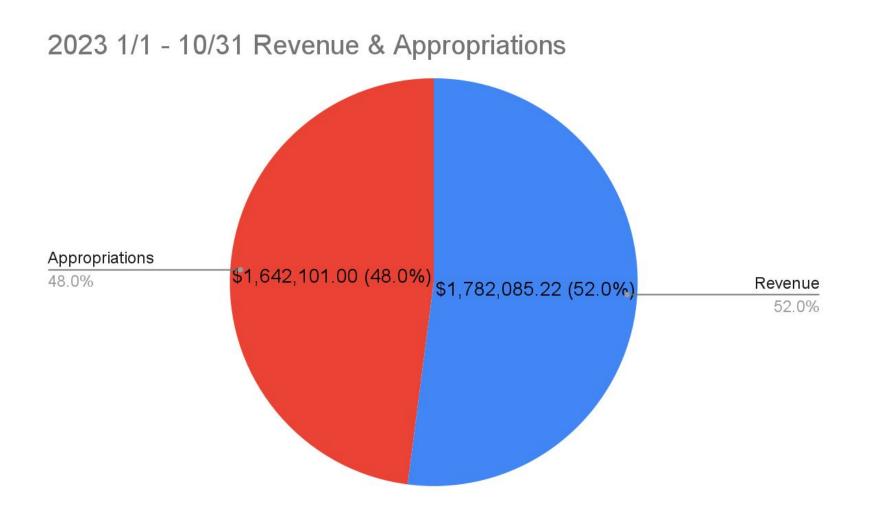

# General Fund & Highway Appropriations Oct 2023 General Fund 27.8% Highway 72.2%