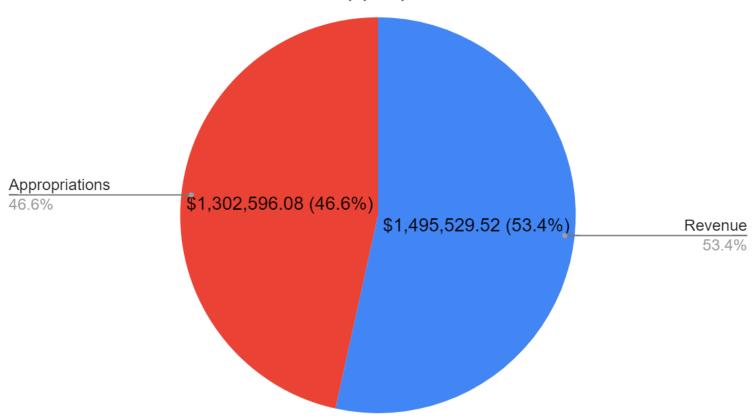

# Supervisor's Report

January – July 2023

Presented August 15, 2023

## Balance Sheet Jan 1 - July 31, 2023



#### Cash Account Balance

\$4,000,000.00



## 2023 1/1 - 7/31 Revenue & Appropriations



## Budgeted v Actual Appropriations





#### OCSD Tax & Property Tax Rate per \$1000



| Tax Type        | OCSD Tax & Property Tax Rate per \$1000 |
|-----------------|-----------------------------------------|
| County          | \$3.667982                              |
| Town            | \$0.973084                              |
| Town Highway    | \$1.788171                              |
| Fire District   | \$1.052515                              |
| Library         | \$0.411130                              |
| Onteora Schools | \$11.955076                             |

## KCSD Tax & Property Rate per \$1000



| Тах Туре         | KCSD Tax & Property Rate per \$1000 |
|------------------|-------------------------------------|
| County           | \$3.667982