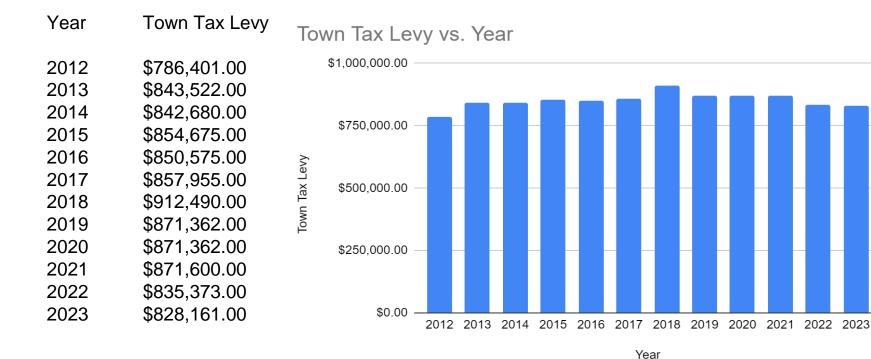

# Supervisor's Report

January – July 2023

Presented August 15, 2023

## Balance Sheet Jan 1 - July 31, 2023



#### Cash Account Balance

\$4,000,000.00



## 2023 1/1 - 7/31 Revenue & Appropriations



## Budgeted v Actual Appropriations





#### OCSD Tax & Property Tax Rate per \$1000



| Tax Type        | OCSD Tax & Property Tax Rate per \$1000 |
|-----------------|-----------------------------------------|
| County          | \$3.667982                              |
| Town            | \$0.973084                              |
| Town Highway    | \$1.788171                              |
| Fire District   | \$1.052515                              |
| Library         | \$0.411130                              |
| Onteora Schools | \$11.955076                             |

## KCSD Tax & Property Rate per \$1000



| Тах Туре         | KCSD Tax & Property Rate per \$1000 |
|------------------|-------------------------------------|
| County           | \$3.667982                          |
| Town             | \$0.973084