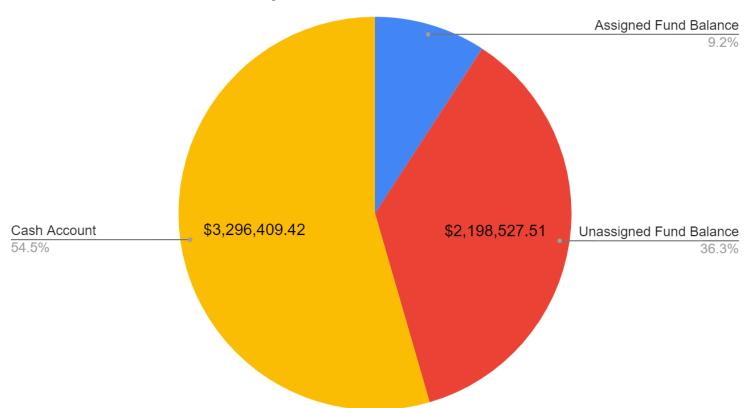

## Balance Sheet Jan 1 - July 31, 2023

#### Cash Account Balance

\$4,000,000.00