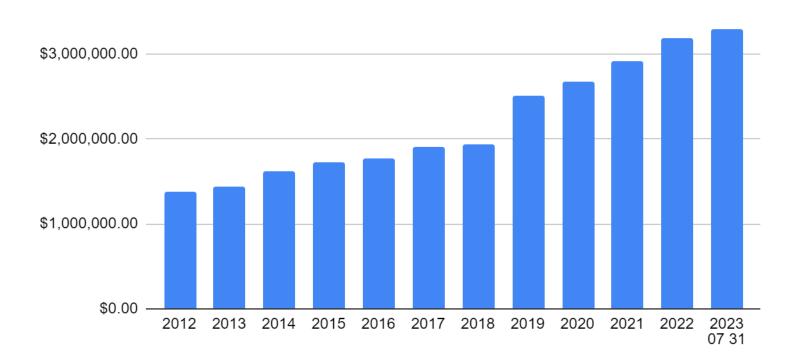

# Supervisor's Report

January – July 2023

Presented August 15, 2023

## Balance Sheet Jan 1 - July 31, 2023



#### Cash Account Balance

\$4,000,000.00



## 2023 1/1 - 7/31 Revenue & Appropriations



## Budgeted v Actual Appropriations





#### OCSD Tax & Property Tax Rate per \$1000



| Tax Type        | OCSD Tax & Property Tax Rate per \$1000 |
|-----------------|-----------------------------------------|
| County          | \$3.667982                              |
| Town            | \$0.973084                              |
| Town Highway    | \$1.788171                              |
| Fire District   | \$1.052515                              |
| Library         | \$0.411130                              |
| Onteora Schools | \$11.955076                             |

## KCSD Tax & Property Rate per \$1000



| Тах Туре         | KCSD Tax & Property Rate per \$1000 |
|------------------|-------------------------------------|
| Cou