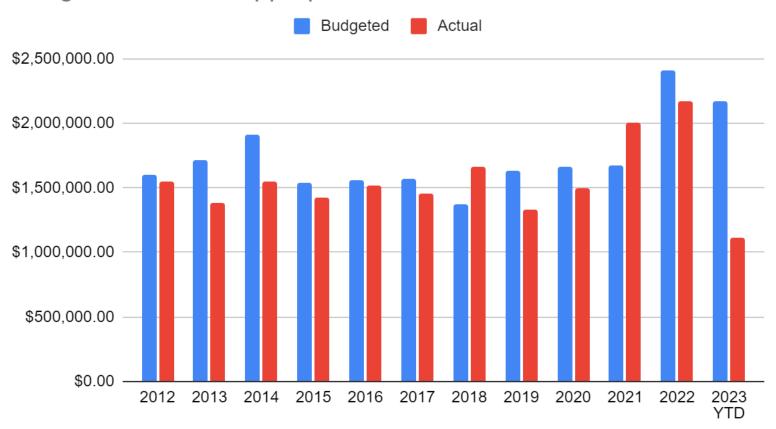

# Supervisor's Report

January – July 2023

Presented August 15, 2023

## Balance Sheet Jan 1 - July 31, 2023



#### Cash Account Balance

\$4,000,000.00



## 2023 1/1 - 7/31 Revenue & Appropriations



## Budgeted v Actual Appropriations





#### OCSD Tax & Property Tax Rate per \$1000



| Tax Type        | OCSD Tax & Property Tax Rate per \$1000 |
|-----------------|-----------------------------------------|
| County          | \$3.667982                              |
| Town            | \$0.973084                              |
| Town Highway    | \$1.788171                              |
| Fire District   | \$1.052515                              |
| Library         | \$0.411130                              |
| Onteora Schools | \$11.955076                             |

## KCSD Tax & Property Rate per \$1000



| Тах Туре         | KCSD Tax & Property Rate per \$1000 |
|------------------|-------------------------------------|
| County           | \$3.667982                          |
| Town             | \$0.973084