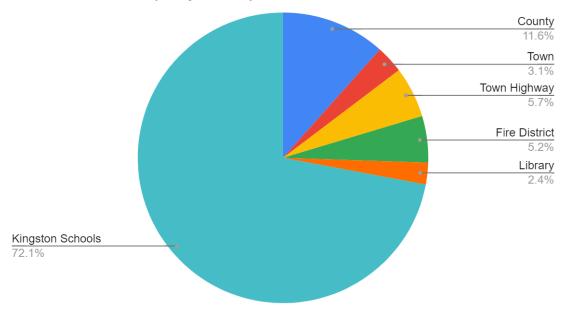

## KCSD Tax & Property Rate per \$1000

| Тах Туре         | KCSD Tax & Property Rate per \$1000 |
|------------------|-------------------------------------|
| County           | \$3.667982                          |
| Town             | \$0.973084                          |
| Town Highway     | \$1.788171                          |
| Fire District    | \$1.632520                          |
| Library          | \$0.764442                          |
| Kingston Schools | \$22.75824                          |