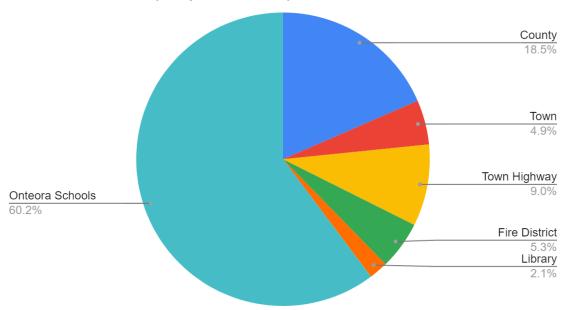

#### OCSD Tax & Property Tax Rate per \$1000

| Tax Type        | OCSD Tax & Property Tax Rate per \$1000 |
|-----------------|-----------------------------------------|
| County          | \$3.667982                              |
| Town            | \$0.973084                              |
| Town Highway    | \$1.788171                              |
| Fire District   | \$1.052515                              |
| Library         | \$0.411130                              |
| Onteora Schools | \$11.955076                             |